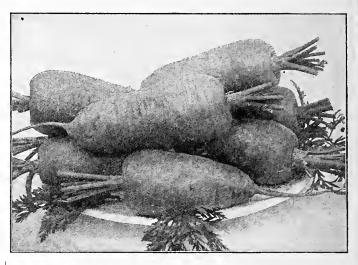

.
- \*Long Orange (Improved). The longest table carrot, frequently 10 inches long, of deep orange color. Its yield is enormous and of uniform shape; for stock feeding it is extensively used. Oz., 15c.; 40c. 1/4 lb.; lb., \$1.50.
- **Orange Beauty.** A first-class carrot in every respect. This is a half long point rooted variety, very sweet and tender. Fine for early sowing in hot bed or for outdoors. Grows remarkably uniform, therefore just the sort for the trucker. 20c. 02.; 1/4 lb., 60c.; \$2.25 lb.
- trucker. 20c. 0z.; ½ lb., 60c.; \$2.25 lb. Chantenay Half Long. Very similar to Rubicon but a trifle longer, much used for sowing under glass and in hotbeds; a splendid carrot for bunching, and used extensively in the New York market gardening district. Oz., 20c.; 70c. ¼ lb.; lb., \$2.50.



Michell's Strain Rubicon Carrot

\*Rubicon Half Long. The leading market gardeners' variety, one of the earliest and frequently used for forcing and sowing in hotbeds; in form it resembles the Danver's, but is considerably shorter in length, rich orange color, stump rooted. Oz., 20c.; 70c. ¼ lb.; lb., \$2.50.

White Belgian. Used for stock feeding only, very long white root, also good for soiling when turned under. Oz., 15c.; 50c. 1/4 lb.; lb., \$1.50.

# Michell's Pedigreed Cauliflower Seed

One ounce of seed will produce about 3000 plants,



Snowstorm Cauliflower Algiers. Large heads; late; for outdoors. Pkt., 8c.; 20c. ¼ oz.; oz., \$1.00; \$3.50 per ¼ lb.

\*Danish Giant. A variety which is especially recommended for midsummer use, because it will stand more drought and heat than any